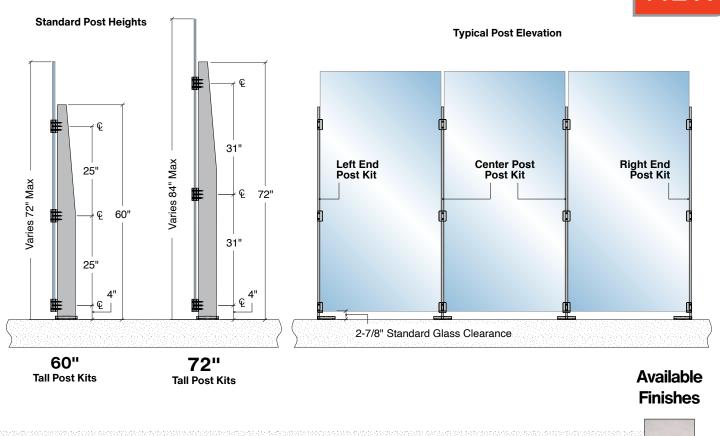

## FHC GrandVue® Frameless Glass Wall Systems

**Center Post** 3/8" **Thick Base Plate** With Cover

FHC GRANDVUE® 72" TALL POST KITS WITH GLASS CLAMPS

3/8"

With Cover

FHC GRANDVUE® 60" TALL POST KITS WITH GLASS CLAMPS

## LEFT END POST KITS ITEM NO. LEFT END POST KITS ITEM NO. RIGHT END POST KITS ITEM NO. CENTER RIGHT END CENTER POST KITS POST KITS POST KITS ITEM NO. ITEM NO. ITEM NO. FINISH FINISH GV72LEKBS GV72CKBS GV72REKBS GV60LEKBS GV60CKBS GV60REKBS **Brushed Stainless Brushed Stainless** GV60LEKPS GV60CKPS GV60REKPS Polished Stainless GV72LEKPS GV72CKPS GV72REKPS Polished Stainless