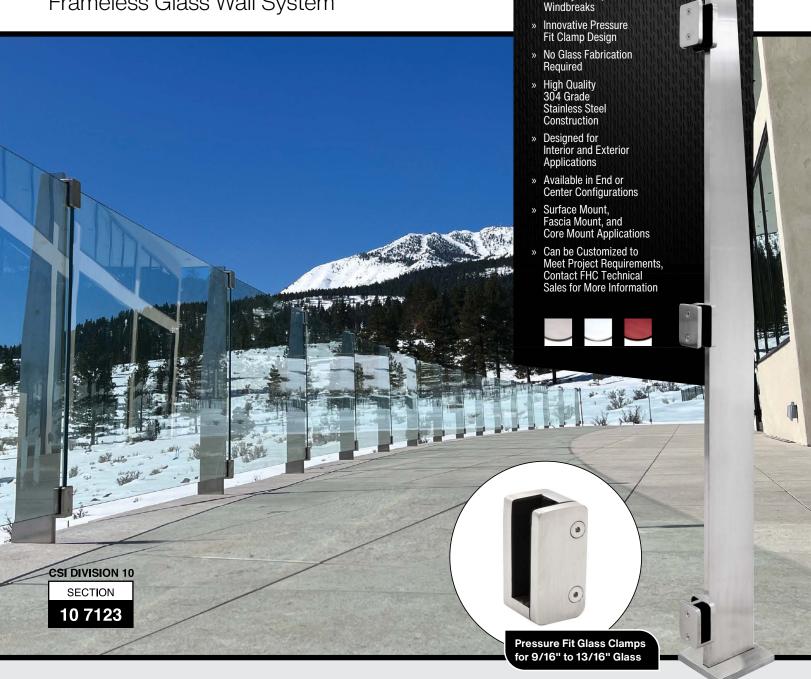

## FHC GrandVue® Frameless Glass Wall System

FHC's GrandVue<sup>®</sup> Frameless Glass Wall System is ideal for use around pool enclosures, rooftops, patios, windscreen and guardrail applications. The system provides a contemporary, all-glass look with 3/4" narrow sightline posts. Grandvue<sup>®</sup> Posts are made of 304 grade stainless steel and are available in brushed, polished, or custom powder coat finishes and will accept glass ranging from 9/16" to 13/16" thick. Contact FHC's Technical Sales for more information at (888) 295-4531 or email at railing@fhc-usa.com.

4361 Firestone Blvd. South Gate, CA 90280 Toll Free (888) 295-4531 | Fax (323) 336-8307 email railing@fhc-usa.com FHC-USA.COM

PROFESSIONAL GRADE

» 3/4" Narrow Profile Flatbar Post Design

For use with 9/16" to 13/16" Laminated Tempered Glass Great for Railing, Glass Wall Systems, and