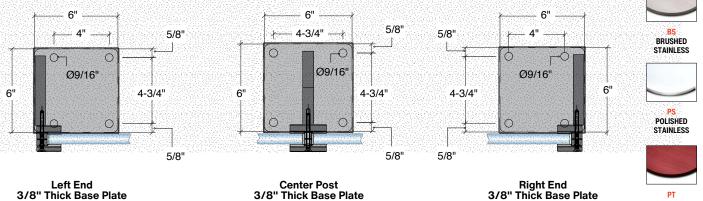

## FHC GrandVue® Frameless Glass Wall Systems

**Center Post** 3/8" **Thick Base Plate** With Cover

FHC GRANDVUE® 72" TALL POST KITS WITH GLASS CLAMPS

3/8"

With Cover

FHC GRANDVUE® 60" TALL POST KITS WITH GLASS CLAMPS

## LEFT END POST KITS ITEM NO. LEFT END POST KITS ITEM NO. RIGHT END POST KITS ITEM NO. CENTER RIGHT END CENTER POST KITS POST KITS POST KITS ITEM NO. ITEM NO. ITEM NO. FINISH FINISH GV72LEKBS GV72CKBS GV72REKBS GV60LEKBS GV60CKBS GV60REKBS **Brushed Stainless Brushed Stainless** GV60LEKPS GV60CKPS GV60REKPS Polished Stainless GV72LEKPS GV72CKPS GV72REKPS Polished Stainless